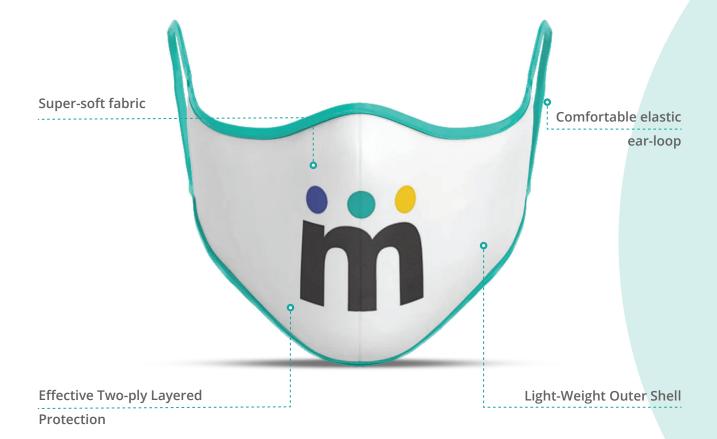

## **FEATURES**

- Two-ply premium 100% MicroPoly (4.1 oz) fabric; super-soft fabric with comfortable elastic loops
- Reusable, machine wash and tumble dry; quick-drying with superior moisture management
- Available in multiple sizes to fit most adults and is proudly made in the USA with quick turnaround time
- Designed according to CDC recommendations to help combat the spread of COVID-19

#### COMFORT

Light-weight, protects against dust particles, and comfortable to wear even for long hours.